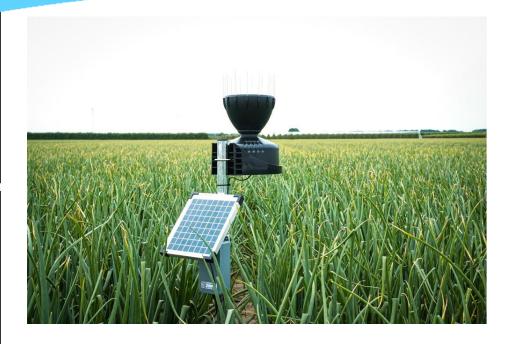

## **Weather Station**

Agurotech weather stations measure rain, temperature, wind direction, wind speed, humidity, dew point, leaf wetness and sunlight in real time, essential for optimizing your crop.

#### Weather station

Access the most localized and accurate weather data for your fields to optimize your farm's processes. View all current and historical data in one comprehensive overview.

- Wind speed
- Temperature
- Wind direction
- Precipitation
- Humidity

The weather station is fully integrated with data from other Agurotech devices, bringing all your information together in one app for seamless convenience.