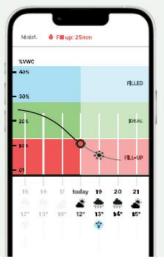

#### Customized irrigation advice

- Advice tailored to crop and soil type
- Ability to enter irrigation preferences
- Insight into the soil condition and salinity levels through EC measurements
- Including an 8-day irrigation forecast