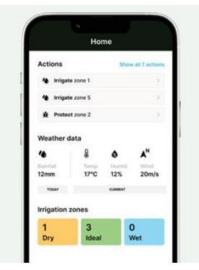

#### All data in one overview

- Access all sensor and weather station data in one environment
- Immediate insight into the status of your fields
- Overview of important actions to be taken
- Advices are updated based on the latest measurements

#### Customized irrigation advice

- Advice tailored to crop and soil type
- Ability to enter irrigation preferences
- Insight into the soil condition and salinity levels through EC measurements
- Including an 8-day irrigation forecast