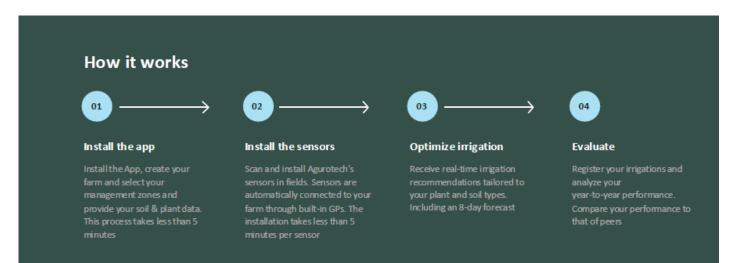

### Mobile App

Agurotech's application brings together all data in one clear overview leading to real-time actionable recommendations

Ne ev

New measurements every 6 minutes Updated advice based on the latest data

~

10 Day Irrigation forecast based on weather forecast

#### All data in one overview

- Access all sensor and weather station data in one environment
- Immediate insight into the status of your fields
- Overview of important actions to be taken
- Advices are updated based on the latest measurements

#### Customized irrigation advice

- Advice tailored to crop and soil type
- Ability to enter irrigation preferences
- Insight into the soil condition and salinity levels through EC measurements
- Including an 8-day irrigation forecast

#### Most local weather data

- Weather station data is integrated into Agurotech's app
- Optimize business processes based on the most current weather data
- Access historical weather data for your fields