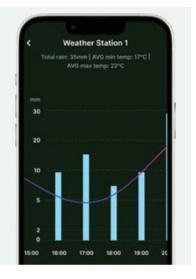

#### Weather station

Access the most localized and accurate weather data for your fields to optimize your farm's processes. View all current and historical data in one comprehensive overview.

- Wind speed
- Temperature
- Wind direction
- Precipitation
- Humidity

#### Most local weather data

- Weather station data is integrated into Agurotech's app
- Optimize business processes based on the most current weather data
- Access historical weather data for your fields